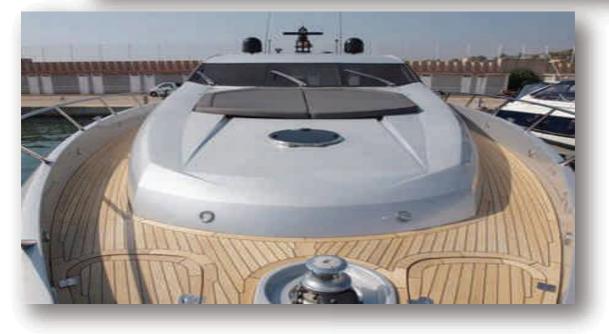

Mooring: Marina Botafoch Ibiza

| Length overall: | 25,00m. |
|-----------------|---------|
| Maximum Beam:   | 6,00m.  |
| Depth:          | 1.70m.  |

 Engines:
 2 X MTU 1820 CV

 Consumes diesel :
 500 L/H