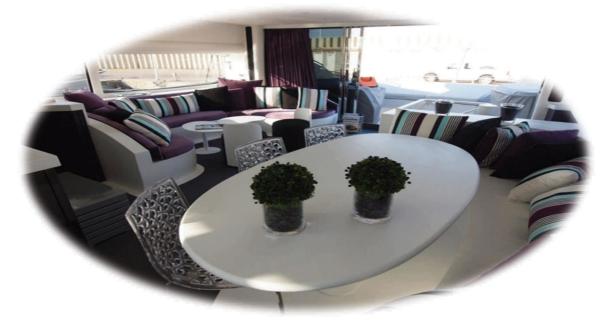

## "GEORGIA"

Designed by Estrella Salieti, a famous Spanish decorator. M/Y GEORGIA has a vibrant chic interior incorporating crisp whites, simple blacks and fun accent colours. The salon and dining are an open plan with the lounge on the starboard side, a large U shaped sofa and coffee table invite guests to relax. On the port side is a casually elegant dining table. Panoramic windows offer ample natural light and uninterrupted views. All guest accommodation is below decks in 2 double and 2 twin cabins.