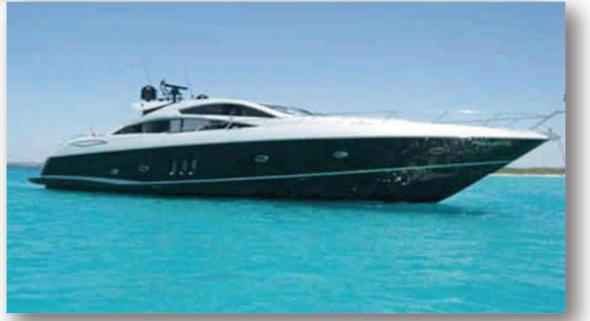

## **SUNSEEKER PREDATOR 82**

Ficha technica:

## SUNSEEKER Predator 82

## "GEORGIA"

Designed by Estrella Salieti, a famous Spanish decorator. M/Y GEORGIA has a vibrant chic interior incorporating crisp whites, simple blacks and fun accent colours. The salon and dining are an open plan with the lounge on the starboard side, a large U shaped sofa and coffee table invite guests to relax. On the port side is a casually elegant dining table. Panoramic windows offer ample natural light and uninterrupted views. All guest accommodation is below decks in 2 double and 2 twin cabins.