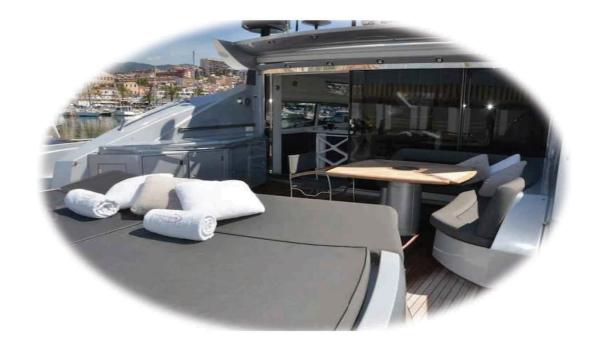

## "GEORGIA"

Designed by Estrella Salieti, a famous Spanish decorator. M/Y GEORGIA has a vibrant chic interior incorporating crisp whites, simple blacks and fun accent colours. The salon and dining are an open plan with the lounge on the starboard side, a large U shaped sofa and coffee table invite guests to relax. On the port side is a casually elegant dining table. Panoramic windows offer ample natural light and uninterrupted views. All guest accommodation is below decks in 2 double and 2 twin cabins.