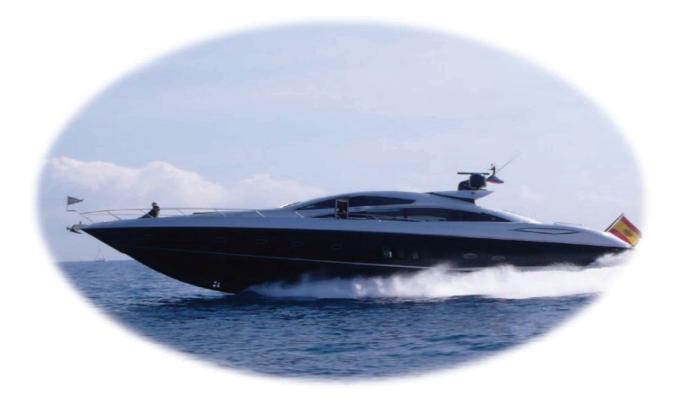

## **SUNSEEKER PREDATOR 82**

Ficha technica:

## SUNSEEKER Predator 82

## "GEORGIA"

Designed by Estrella Salieti, a famous Spanish decorator. M/Y GEORGIA has a vibrant chic interior incorporating crisp whites, simple blacks and fun accent colours. The salon and dining are an open plan with the lounge on the starboard side, a large U shaped sofa and coffee table invite guests to relax. On the port side is a casually elegant dining table. Panoramic windows offer ample natural light and uninterrupted views. All guest accommodation is below decks in 2 double and 2 twin cabins.