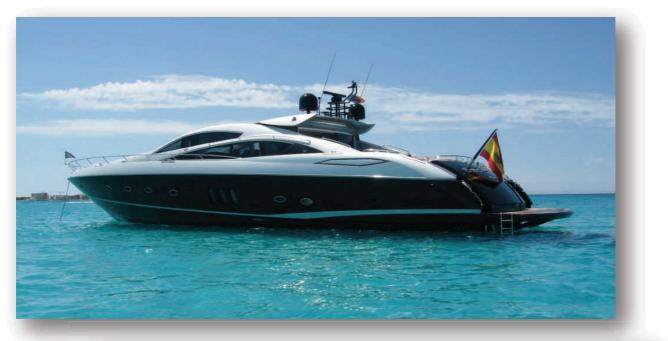

## **SUNSEEKER PREDATOR 82**

Ficha technica:

## SUNSEEKER Predator 82

## "GEORGIA"

Designed by Estrella Salieti, a famous Spanish decorator. M/Y GEORGIA has a vibrant chic interior incorporating crisp whites, simple blacks and fun accent colours. The salon and dining are an open plan with the lounge on the starboard side, a large U shaped sofa and coffee table invite guests to relax. On the port side is a casually elegant dining table. Panoramic windows offer ample natural light and uninterrupted views. All guest accommodation is below decks in 2 double and 2 twin cabins.